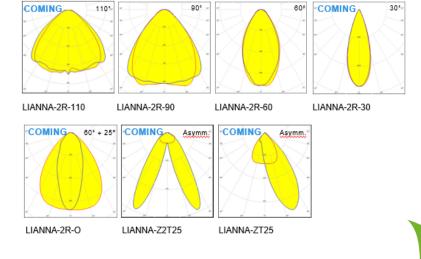

:**

- Extruded Aluminium profile
- Down Only, to be suspended or surface mounted.
- Designed for LEDiL Lianna-2R
- Can be used with rigid PCB.
- Driver can be built in.
- Separate gear tray that clips on the main profile.
- Supplied in 2500mm sections / other lengths on demand
- Colors: Black or White, other colors on demand.
- Easy assembly with a complete set of accessories, to order to suit each configuration
- Possibility to connect multiple sections together.



#### **LIST OF ARTICLES**

| • TP16-01 | Main Profile |
|-----------|--------------|
|-----------|--------------|

• TP25-02 Gear Tray compatible with Lianna

TP25-03 Pair of End Caps

TP01-06 Surface Mounted / Suspension Clip

TP01-07 Safety Wire

TP01-09 Suspension Kit

• TP01-08 180 Joiner

### **LEDIL LIANNA-2R BEAMS:**