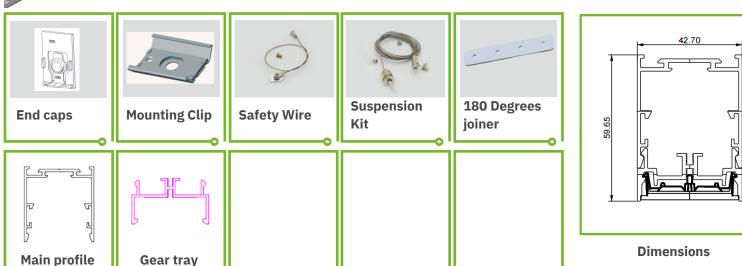

#### **LIST OF ARTICLES**

| • TP16-01 | Main Profile |
|-----------|--------------|
|-----------|--------------|

• TP25-02 Gear Tray compatible with Lianna

TP25-03 Pair of End Caps

TP01-06 Surface Mounted / Suspension Clip

TP01-07 Safety Wire

TP01-09 Suspension Kit

• TP01-08 180 Joiner