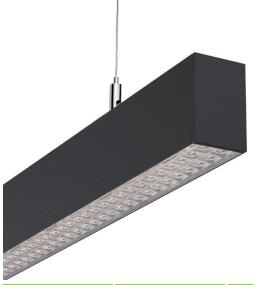

## **Aluminium Profile - Down Only**

#### **Product Description:**

- Extruded Aluminium profile
- Down Only, to be suspended or surface mounted.
- Designed for LEDiL Lianna-2R
- Can be used with rigid PCB.
- Driver can be built in.
- Separate gear tray that clips on the main profile.
- Supplied in 2500mm sections / other lengths on demand
- Colors: Black or White, other colors on demand.
- Easy assembly with a complete set of accessories, to order to suit each configuration
- Possibility to connect multiple sections together.