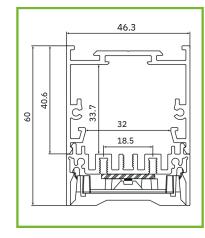

# LIGHT & SMART

## **TP-06**



### **Aluminium Profile - Down Only**

#### **Product Description:**

- Extruded Aluminium profile
- Down Only, to be suspended or surface mounted
- Designed for LEDiL Linnea-GC2 optic.
- Designed for ZHAGA rigid PCB
- Driver can be built in.
- Separate gear tray that clips in the main profile.
- Supplied in 2500mm sections / other lenghts on demand
- Colors: Black or White, other colors on demand.
- Easy assembly with a complete set of accesories, to order to suit each configuration
- Possibility to connect multiple sections together, straight or in angles.





**Dimensions** 

#### LIST OF ARTICLES

- TP06-01 TP-06Main Profile
- TP06-02 Gear Tray
- TP06-03 Pair of End Caps
- TP06-04 Gear Tray Clip
- TP06-05 Suspension Clip
- TP01-07 Safety Wire
- TP06-08 180 degrees Connector
- TP06-09 T Connector
- TP06-10 90 degrees

#### **LEDIL LINNEA-GC2 Beams:**