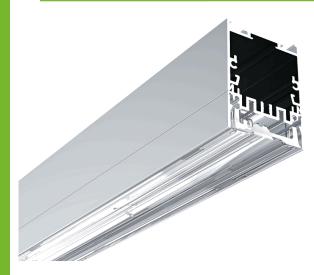

### **Aluminium Profile - Down Only**

#### **Product Description:**

- Extruded Aluminium profile
- Down Only, to be suspended or surface mounted
- Designed for LEDiL Linnea-GC2 optic.
- Designed for ZHAGA rigid PCB
- Driver can be built in.
- Separate gear tray that clips in the main profile.
- Supplied in 2500mm sections / other lenghts on demand
- Colors: Black or White, other colors on demand.
- Easy assembly with a complete set of accesories, to order to suit each configuration
- Possibility to connect multiple sections together, straight or in angles.