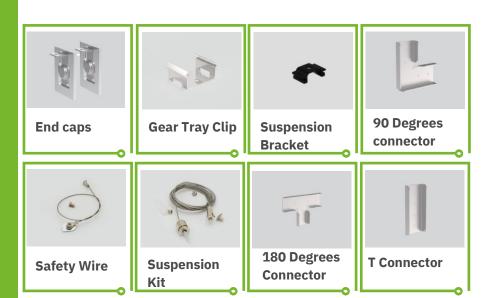

#### LIST OF ARTICLES

- TP06-01 TP-06Main Profile
- TP06-02 Gear Tray
- TP06-03 Pair of End Caps
- TP06-04 Gear Tray Clip
- TP06-05 Suspension Clip
- TP01-07 Safety Wire
- TP06-08 180 degrees Connector
- TP06-09 T Connector
- TP06-10 90 degrees