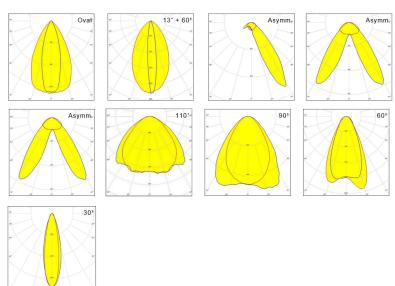

- Extruded Aluminium profile
- Down Only, to be suspended or surface mounted
- Designed for LEDiL Linnea-GC2 optic.
- Designed for ZHAGA rigid PCB
- Driver can be built in.
- Separate gear tray that clips in the main profile.
- Supplied in 2500mm sections / other lenghts on demand
- Colors: Black or White, other colors on demand.
- Easy assembly with a complete set of accesories, to order to suit each configuration
- Possibility to connect multiple sections together, straight or in angles.





**Dimensions** 

#### LIST OF ARTICLES

- TP06-01 TP-06Main Profile
- TP06-02 Gear Tray
- TP06-03 Pair of End Caps
- TP06-04 Gear Tray Clip
- TP06-05 Suspension Clip
- TP01-07 Safety Wire
- TP06-08 180 degrees Connector
- TP06-09 T Connector
- TP06-10 90 degrees

#### **LEDIL LINNEA-GC2 Beams:**