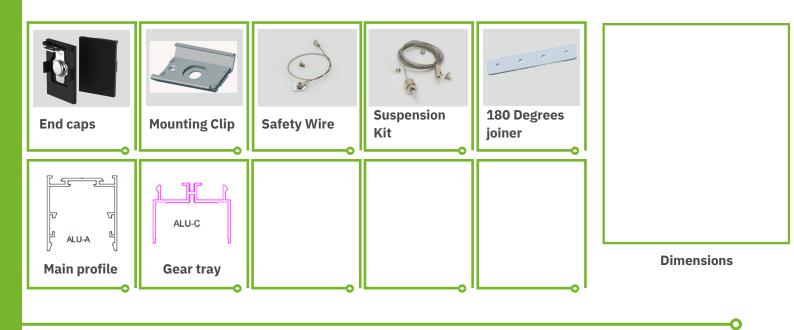

#### LIST OF ARTICLES

- TP16-01 TP-01 Main Profile
- TP17-02 Gear Tray compatible with Daisy or
- Brianna + Shade
- TP17-03 Pair of End Caps
- TP01-06 Surface Mounted / Suspension Clip Safety Wire
- TP01-07
- TP01-09 Suspension Kit
- TP01-08 180 Joiner