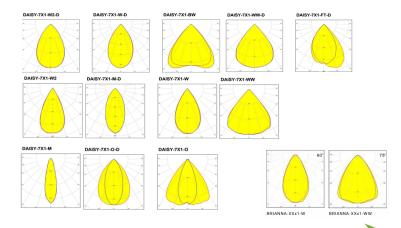

### **LEDIL DAISY & BRIANNA BEAMS:**

300 Avenue De L'Europe - 77310 - Saint Fargeau Ponthierry - France SIRET : 84973112000010 I Nº de TVA : FR04849731120 contact@lightandsmart.fr I www.lightandsmart.com