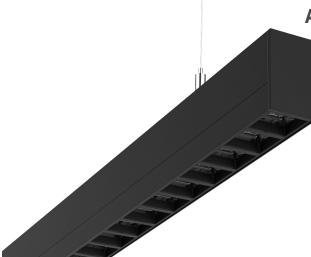

# **Aluminium Profile - Down Only**

## **Product Description:**

- Extruded Aluminium profile •
- Down Only, to be suspended or surface mounted. •
- Designed for LEDiL DAISY and LEDiL BRIANNA + SHADE •
- Can be used with rigid PCB.
- Driver can be built in.
- Separate gear tray that clips on the main profile.
- Supplied in 2500mm sections / other lengths on demand •
- Colors: Black or White, other colors on demand.
- Easy assembly with a complete set of accessories, to order to suit each configuration