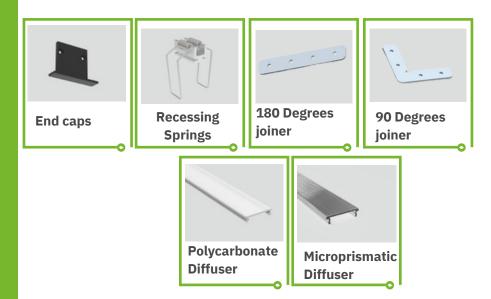

#### **LIST OF ARTICLES**

| TP09-01 | TP-08 Aluminium Profile  |
|---------|--------------------------|
| TP09-02 | Pair Of End Caps         |
| TP09-03 | Pair Of Recessing Spring |
| TP08-07 | Polycabornate Diffuser   |
| TP08-08 | Microprismatic Diffuser  |
| TP08-09 | 90 Degrees Joiner        |
| TP08-10 | 180 Degrees Joiner       |