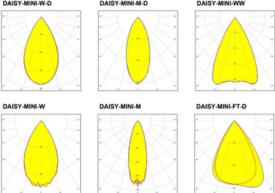

diffuser and Prismatic Diffuser also available.
- Can be used with rigid PCB or LED tape.
- Driver is remote / outside of the profile
- Supplied in 2500mm sections / other lenghts on demand
- Colors: Black or White, other colors on demand.
- Easy assembly with a complete set of accesories, to order to suit each configuration
- Possibility to connect multiple sections together, straight or in angles.





**Dimensions** 

#### **LIST OF ARTICLES**

| TP09-01 | TP-08 Aluminium Profile  |
|---------|--------------------------|
| TP09-02 | Pair Of End Caps         |
| TP09-03 | Pair Of Recessing Spring |
| TP08-07 | Polycabornate Diffuser   |
| TP08-08 | Microprismatic Diffuser  |
| TP08-09 | 90 Degrees Joiner        |
| TP08-10 | 180 Degrees Joiner       |

#### **LEDIL DAISY MINI BEAMS:**