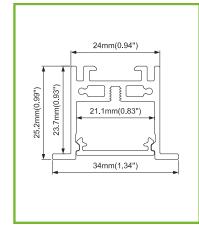

# LIGHT & SMART

## **TP-09**



### **Aluminium Profile - Recessed**

#### **Product Description:**

- Extruded Aluminium profile
- Down only, recessed
- Designed for LEDiL DAISY Mini / PC diffuser and Prismatic Diffuser also available.
- Can be used with rigid PCB or LED tape.
- Driver is remote / outside of the profile
- Supplied in 2500mm sections / other lenghts on demand
- Colors: Black or White, other colors on demand.
- Easy assembly with a complete set of accesories, to order to suit each configuration
- Possibility to connect multiple sections together, straight or in angles.





**Dimensions** 

#### **LIST OF ARTICLES**

| TP09-01 | TP-08 Aluminium Profile  |
|---------|--------------------------|
| TP09-02 | Pair Of End Caps         |
| TP09-03 | Pair Of Recessing Spring |
| TP08-07 | Polycabornate Diffuser   |
| TP08-08 | Microprismatic Diffuser  |
| TP08-09 | 90 Degrees Joiner        |
| TP08-10 | 180 Degrees Joiner       |

#### **LEDIL DAISY MINI BEAMS:**