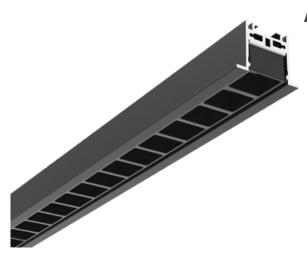

### **Aluminium Profile - Recessed**

#### **Product Description:**

- Extruded Aluminium profile
- Down only, recessed
- Designed for LEDiL DAISY Mini / PC diffuser and Prismatic Diffuser also available.
- Can be used with rigid PCB or LED tape.
- Driver is remote / outside of the profile
- Supplied in 2500mm sections / other lenghts on demand
- Colors: Black or White, other colors on demand.
- Easy assembly with a complete set of accesories, to order to suit each configuration
- Possibility to connect multiple sections together, straight or in angles.