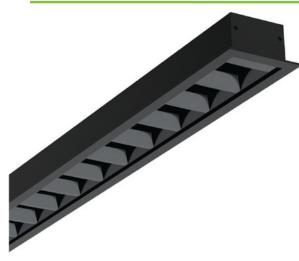

### **Aluminium Profile - Recessed**

#### **Product Description:**

- Extruded Aluminium profile
- Recessed application
- Designed for LEDiL DAISY / PC diffuser and Prismatic Diffuser also available.
- Can be used with rigid PCB or LED tape.
- Driver is remote.
- Supplied in 2500mm sections / other lenghts on demand
- Colors: Black or White, other colors on demand.
- Easy assembly with a complete set of accesories, to order to suit each configuration
- Cover available for parts with no light.
- Possibility to connect multiple sections together, straight or in angles.