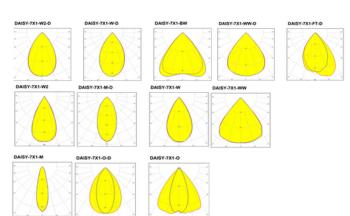

th rigid PCB or LED tape.
- Driver is remote.
- Supplied in 2500mm sections / other lenghts on demand
- Colors: Black or White, other colors on demand.
- Easy assembly with a complete set of accesories, to order to suit each configuration
- Cover available for parts with no light.
- Possibility to connect multiple sections together, straight or in angles.





Dimensions

#### LIST OF ARTICLES

| • | 1702-01 | 1P-02 Alumium Profile        |
|---|---------|------------------------------|
| • | TP01-03 | Linear Aluminium Blind Cover |
| • | TP02-03 | Pair of recessing brackets   |
| • | TP02-04 | Pair of End Caps             |

TP02-04 Pair of End Caps
TP01-08 180 Joiner

TP01-10 90 Degrees Joiner

TP01-20 Polycarbonate Opal Diffuser

TP01-21 Prismatic Diffuser

#### **LEDIL DAISY BEAMS:**