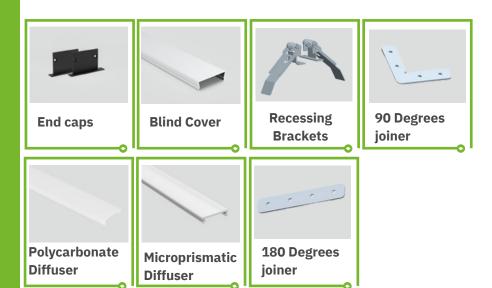

#### LIST OF ARTICLES

| • | 1702-01 | 1P-02 Alumium Profile        |
|---|---------|------------------------------|
| • | TP01-03 | Linear Aluminium Blind Cover |
| • | TP02-03 | Pair of recessing brackets   |
| • | TP02-04 | Pair of End Caps             |

TP02-04 Pair of End Caps
TP01-08 180 Joiner

TP01-10 90 Degrees Joiner

TP01-20 Polycarbonate Opal Diffuser

TP01-21 Prismatic Diffuser