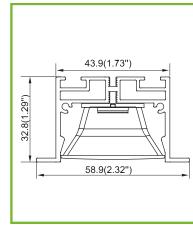

# LIGHT & SMART

## **TP-02**



### **Aluminium Profile - Recessed**

#### **Product Description:**

- Extruded Aluminium profile
- Recessed application
- Designed for LEDiL DAISY / PC diffuser and Prismatic Diffuser also available.
- Can be used with rigid PCB or LED tape.
- Driver is remote.
- Supplied in 2500mm sections / other lenghts on demand
- Colors: Black or White, other colors on demand.
- Easy assembly with a complete set of accesories, to order to suit each configuration
- Cover available for parts with no light.
- Possibility to connect multiple sections together, straight or in angles.





Dimensions

#### LIST OF ARTICLES

| • | 1702-01 | 1P-02 Alumium Profile        |
|---|---------|------------------------------|
| • | TP01-03 | Linear Aluminium Blind Cover |
| • | TP02-03 | Pair of recessing brackets   |
| • | TP02-04 | Pair of End Caps             |

TP02-04 Pair of End Caps
TP01-08 180 Joiner

TP01-10 90 Degrees Joiner

TP01-20 Polycarbonate Opal Diffuser

TP01-21 Prismatic Diffuser

#### **LEDIL DAISY BEAMS:**